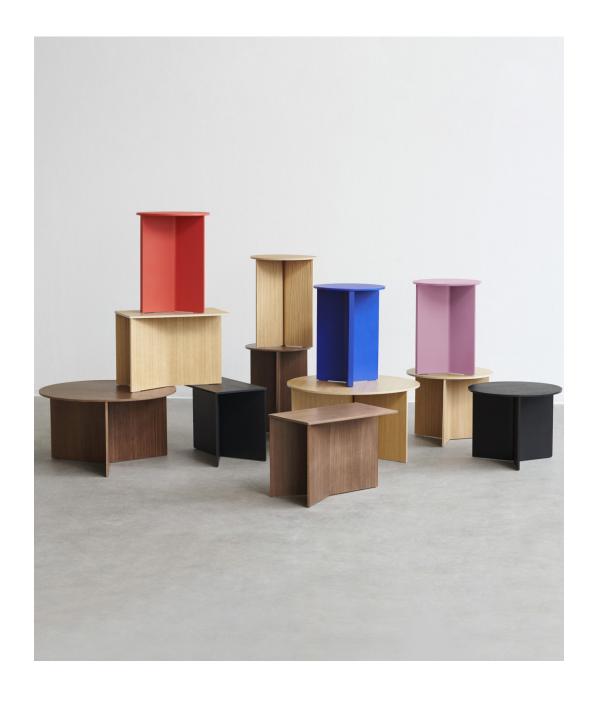

# SLIT TABLE WOOD

DESIGN BY HAY, 2022

HAY's Slit Table is a geometric wooden table inspired by paper origami techniques. The slim frame appears folded beneath the tabletop, creating a simple yet sculptural form that is reminiscent of traditional Japanese paper art. The Slit Table is available in different shapes and sizes, and is offered in various wood types and finishes. Compact and versatile, it can be used on its own or arranged in clusters in diverse private or public settings.

#### HIGHLIGHTS

- · A family of wooden tables featuring round and oblong shapes in different colours.
- · Geometric wooden table with a simple yet sculptural form.
- · Available in different sizes and heights.
- ·The Slit Table collection also include tables in powder coated steel and polished brass- and mirror finishes.
- ·The Slit tables in wood are FSC™-certified.
- ·Suitable for a wide variety of private and office environments.

# **COLOUR & FINISH**

Please note that the colour codes are indicative.

|                                                              | MODEL | SLIT TABLE<br>WOOD<br>ROUND | SLIT TABLE<br>WOOD<br>ROUND XL | SLIT TABLE<br>WOOD<br>ROUND HIGH | SLIT TABLE<br>WOOD<br>OBLONG |  |
|--------------------------------------------------------------|-------|-----------------------------|--------------------------------|----------------------------------|------------------------------|--|
| COLOUR & FINISH                                              |       |                             |                                |                                  |                              |  |
| WATER-BASED<br>LACQUERED OAK                                 |       | •                           | •                              | •                                | •                            |  |
| WATER-BASED<br>LACQUERED<br>WALNUT                           |       | •                           | •                              | •                                | •                            |  |
| BLACK<br>WATER-BASED<br>LACQUERED OAK<br>RAL 9005            |       | •                           | •                              | •                                | •                            |  |
| PINK<br>WATER-BASED<br>LACQUERED OAK<br>NCS S 1030-R40B      |       |                             |                                | •                                |                              |  |
| CANDY RED<br>WATER-BASED<br>LACQUERED OAK<br>NCS S 1080-Y90R |       |                             |                                | •                                |                              |  |
| VIVID BLUE<br>WATER-BASED<br>LACQUERED OAK<br>RAL 5002       |       |                             |                                | •                                |                              |  |