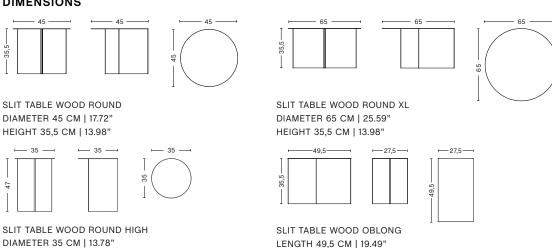

d beneath the tabletop, creating a simple yet sculptural form that is reminiscent of traditional Japanese paper art. The Slit Table is available in different shapes and sizes, and is offered in various wood types and finishes. Compact and versatile, it can be used on its own or arranged in clusters in diverse private or public settings.

#### HIGHLIGHTS

- · A family of wooden tables featuring round and oblong shapes in different colours.
- · Geometric wooden table with a simple yet sculptural form.
- · Available in different sizes and heights.
- ·The Slit Table collection also include tables in powder coated steel and polished brass- and mirror finishes.
- ·The Slit tables in wood are FSC™-certified.
- ·Suitable for a wide variety of private and office environments.

#### **DIMENSIONS**



# **MATERIALS**

HEIGHT 47 CM | 18.50"

TABLETOP

10 mm plywood with water-based lacquered veneer in oak or walnut. Water-based lacquered plywood edge.

10 mm moulded plywood with water-based lacquered veneer in oak or walnut. Water-based lacquered plywood edge.

WIDTH 27,5 CM | 10.83" HEIGHT 35,5 CM | 13.98"

#### GLIDERS

White plastic gliders.

#### **CONSTRUCTION**

The legs are made out of 10 mm thick moulded plywood, CNC milled to dimension and assembled to support the oak veneer tabletop. The 3 legs are pre-mounted with gliders.

#### **COUNTRY OF ORIGIN**

Latvia

# **COLOUR & FINISH**

Please note that the colour codes are indicative.

|                                                              | MODEL | SLIT TABLE<br>WOOD<br>ROUND | SLIT TABLE<br>WOOD<br>ROUND XL | SLIT TABL